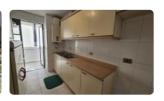

## DEPARTAMENTO EN TRASLAVIÑA, A POCAS CUADRAS DE ALVAREZ.

| PROPIEDADES.OCARANZA VENDE DEPARTAME            | NTO EN CALLE TRASLAVINA, VINA DEL MAR.                     |                                   |
|-------------------------------------------------|------------------------------------------------------------|-----------------------------------|
| Departamento 2º piso, 84MT2                     |                                                            |                                   |
| 3 habitaciones                                  |                                                            |                                   |
| 2 baño.                                         |                                                            |                                   |
| Cocina amoblada                                 |                                                            |                                   |
| Logia                                           |                                                            |                                   |
| Living-comedor iluminado y amplio               |                                                            |                                   |
| Terraza.                                        |                                                            |                                   |
| Bodega                                          |                                                            |                                   |
| Estacionamiento                                 |                                                            |                                   |
| Condominio cerrado                              |                                                            |                                   |
| Conserjería                                     |                                                            |                                   |
| Acceso controlado                               |                                                            |                                   |
| A tres cuadras calle Alvarez, cercano a estació | n metro, cercano a supermercados, locales comerciales, col | legios, y bombas de combustibles. |
| VALOR DE VENTA \$190.000.000 +2% HONORAI        | RIOS POR CORRETAJE                                         |                                   |
| REBAJADO                                        |                                                            |                                   |
| VALOR DE VENTA ACTUAL \$175.000.000 +2% H       | ONORARIOS POR CORRETAJE                                    |                                   |
|                                                 |                                                            |                                   |
| Castos comunos aprovimados #150.000             |                                                            |                                   |
| Gastos comunes aproximados: <b>\$150.000</b>    |                                                            |                                   |
| Contribuciones aproximadas: <b>\$0</b>          |                                                            |                                   |
|                                                 |                                                            |                                   |
|                                                 |                                                            |                                   |
|                                                 |                                                            |                                   |
|                                                 |                                                            |                                   |
| Más características                             |                                                            |                                   |
|                                                 |                                                            |                                   |
|                                                 |                                                            |                                   |
| Orientación: Poniente                           |                                                            |                                   |
|                                                 | Admite mascotas                                            | Luz eléctrica                     |
|                                                 | Ascensor                                                   |                                   |
|                                                 | Ascensor                                                   |                                   |
|                                                 |                                                            |                                   |
|                                                 |                                                            |                                   |