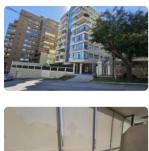

## DEPARTAMENTO EN TRASLAVIÑA, A POCAS CUADRAS DE ALVAREZ.

| PROPIEDADES.OCARANZA VENDE DEPARTAME            | NTO EN CALLE TRASLAVINA, VINA DEL MAR.                     |                                   |
|-------------------------------------------------|------------------------------------------------------------|-----------------------------------|
| Departamento 2º piso, 84MT2                     |                                                            |                                   |
| 3 habitaciones                                  |                                                            |                                   |
| 2 baño.                                         |                                                            |                                   |
| Cocina amoblada                                 |                                                            |                                   |
| Logia                                           |                                                            |                                   |
| Living-comedor iluminado y amplio               |                                                            |                                   |
| Terraza.                                        |                                                            |                                   |
| Bodega                                          |                                                            |                                   |
| Estacionamiento                                 |                                                            |                                   |
| Condominio cerrado                              |                                                            |                                   |
| Conserjería                                     |                                                            |                                   |
| Acceso controlado                               |                                                            |                                   |
| A tres cuadras calle Alvarez, cercano a estació | n metro, cercano a supermercados, locales comerciales, col | legios, y bombas de combustibles. |
| VALOR DE VENTA \$190.000.000 +2% HONORAI        | RIOS POR CORRETAJE                                         |                                   |
| REBAJADO                                        |                                                            |                                   |
| VALOR DE VENTA ACTUAL \$175.000.000 +2% H       | ONORARIOS POR CORRETAJE                                    |                                   |
|                                                 |                                                            |                                   |
| Castos comunos aprovimados #150.000             |                                                            |                                   |
| Gastos comunes aproximados: <b>\$150.000</b>    |                                                            |                                   |
| Contribuciones aproximadas: <b>\$0</b>          |                                                            |                                   |
|                                                 |                                                            |                                   |
|                                                 |                                                            |                                   |
|                                                 |                                                            |                                   |
|                                                 |                                                            |                                   |
| Más características                             |                                                            |                                   |
|                                                 |                                                            |                                   |
|                                                 |                                                            |                                   |
| Orientación: Poniente                           |                                                            |                                   |
|                                                 | Admite mascotas                                            | Luz eléctrica                     |
|                                                 | Ascensor                                                   |                                   |
|                                                 | Ascensor                                                   |                                   |
|                                                 |                                                            |                                   |
|                                                 |                                                            |                                   |