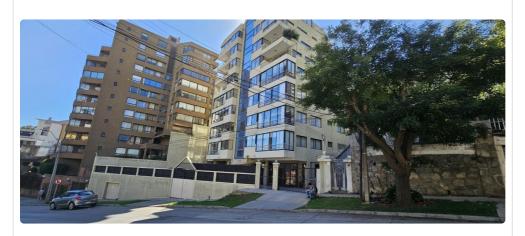

## DEPARTAMENTO EN TRASLAVIÑA, A POCAS CUADRAS DE **ALVAREZ.**

## DEPARTAMENTO EN TRASLAVIÑA, A POCAS CUADRAS DE ALVAREZ.

| PROPIEDADES.OCARANZA VENDE DEPARTAME            | NTO EN CALLE TRASLAVINA, VINA DEL MAR.                     |                                   |
|-------------------------------------------------|------------------------------------------------------------|-----------------------------------|
| Departamento 2º piso, 84MT2                     |                                                            |                                   |
| 3 habitaciones                                  |                                                            |                                   |
| 2 baño.                                         |                                                            |                                   |
| Cocina amoblada                                 |                                                            |                                   |
| Logia                                           |                                                            |                                   |
| Living-comedor iluminado y amplio               |                                                            |                                   |
| Terraza.                                        |                                                            |                                   |
| Bodega                                          |                                                            |                                   |
| Estacionamiento                                 |                                                            |                                   |
| Condominio cerrado                              |                                                            |                                   |
| Conserjería                                     |                                                            |                                   |
| Acceso controlado                               |                                                            |                                   |
| A tres cuadras calle Alvarez, cercano a estació | n metro, cercano a supermercados, locales comerciales, col | legios, y bombas de combustibles. |
| VALOR DE VENTA \$190.000.000 +2% HONORAI        | RIOS POR CORRETAJE                                         |                                   |
| REBAJADO                                        |                                                            |                                   |
| VALOR DE VENTA ACTUAL \$175.000.000 +2% H       | ONORARIOS POR CORRETAJE                                    |                                   |
|                                                 |                                                            |                                   |
| Castos comunos aprovimados #150.000             |                                                            |                                   |
| Gastos comunes aproximados: <b>\$150.000</b>    |                                                            |                                   |
| Contribuciones aproximadas: <b>\$0</b>          |                                                            |                                   |
|                                                 |                                                            |                                   |
|                                                 |                                                            |                                   |
|                                                 |                                                            |                                   |
|                                                 |                                                            |                                   |
| Más características                             |                                                            |                                   |
|                                                 |                                                            |                                   |
|                                                 |                                                            |                                   |
| Orientación: Poniente                           |                                                            |                                   |
|                                                 | Admite mascotas                                            | Luz eléctrica                     |
|                                                 | Ascensor                                                   |                                   |
|                                                 | Ascensor                                                   |                                   |
|                                                 |                                                            |                                   |
|                                                 |                                                            |                                   |